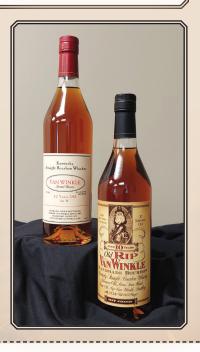

### **1ST PRIZE**

- 1 Bottle Old Rip VanWinkle 10 year
- 1 Bottle VanWinkle Special Reserve 12 Year, Lot B